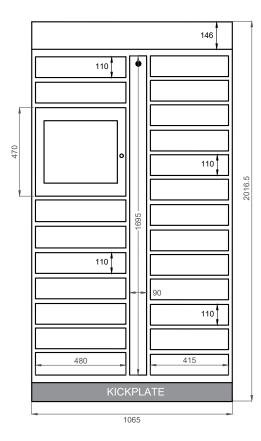

MASTER PARCEL LOCKER (REQUIRED) 22-DOOR (1065MM)

IP cameras & NVR + Pin hole comes with Master Unit - will be mounted to survey overall installation

Operating on an ISO27001 Certified IT Infrastructure

Fire rated for Canada to CAN/ULC-S102