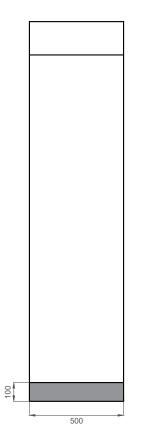

## Wall Clearance

100mm back wall clearance to vent CPU 25mm side wall clearance 25mm ceiling clearance 25mm ceiling clearance from top of cameras (if cameras are installed)