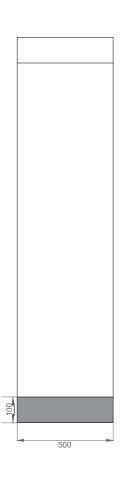

MASTER PARCEL LOCKER (REQUIRED) 8-DOOR (1065MM)

IP cameras & NVR + Pin hole comes with Master Unit - will be mounted to survey overall installation

Operating on an ISO27001 Certified IT Infrastructure

Fire rated for Canada to CAN/ULC-S102

## Wall Clearance

100mm back wall clearance to vent CPU 25mm side wall clearance 25mm ceiling clearance 25mm ceiling clearance from top of cameras (if cameras are installed)

## Electrical

Standard 15amp grounded plug 48" AFF (centered behind master unit) -100w draw