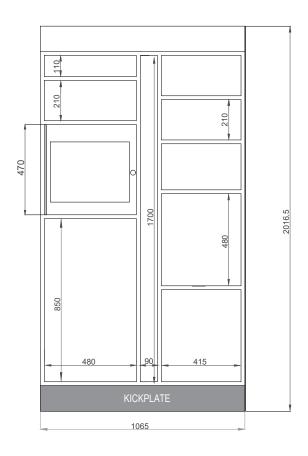

MASTER PARCEL LOCKER (REQUIRED) 8-DOOR (1065MM)

IP cameras & NVR + Pin hole comes with Master Unit - will be mounted to survey overall installation

Operating on an ISO27001 Certified IT Infrastructure

Fire rated for Canada to CAN/ULC-S102