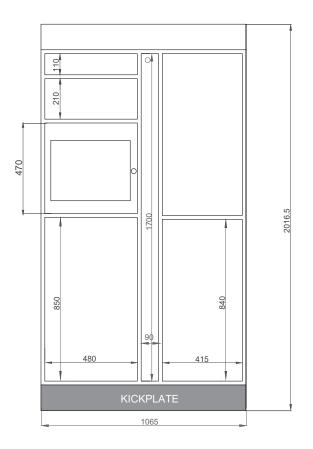

MASTER PARCEL LOCKER (REQUIRED) 5-DOOR (1065MM)

IP cameras & NVR + Pin hole comes with Master Unit - will be mounted to survey overall installation

Operating on an ISO27001 Certified IT Infrastructure

Fire rated for Canada to CAN/ULC-S102