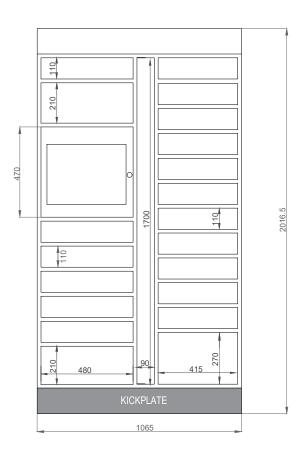

MASTER PARCEL LOCKER (REQUIRED) 20-DOOR (1065MM)

IP cameras & NVR + Pin hole comes with Master Unit - will be mounted to survey overall installation

Operating on an ISO27001 Certified IT Infrastructure

Fire rated for Canada to CAN/ULC-S102