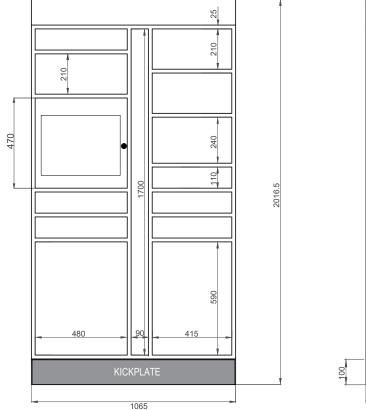

MASTER PARCEL LOCKER (REQUIRED) 12-DOOR (1065MM)

IP cameras & NVR + Pin hole comes with Master Unit - will be mounted to survey overall installation

Operating on an ISO27001 Certified IT Infrastructure

Fire rated for Canada to CAN/ULC-S102

## Wall Clearance

100mm back wall clearance to vent CPU 25mm side wall clearance 25mm ceiling clearance 25mm ceiling clearance from top of cameras (if cameras are installed)

## Electrical

Standard 15amp grounded plug 48" AFF (centered behind master unit) -100w draw

## Ethernet

Cat5/6 48" AFF(centered behind master unit) OR Wi-Fi

The expansions connect to the master via 24v low voltage and ethernet connections - installed by Snaile