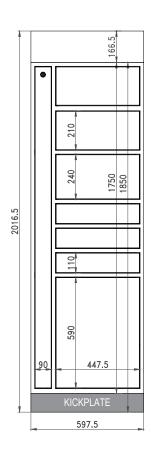

EXPANSION PARCEL LOCKER (OPTIONAL) 7-DOORS (597.5MM)

Requires connection to a Master Unit

Operating on an ISO27001 Certified IT Infrastructure

Fire rated for Canada to CAN/ULC-S102

Electrically Certified for Canada to CSA C22.2 No.62368-1:19