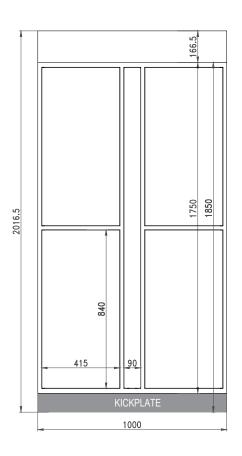

EXPANSION PARCEL LOCKER (OPTIONAL) 4-DOORS (1000MM)

Requires connection to a Master Unit

Operating on an ISO27001 Certified IT Infrastructure

Fire rated for Canada to CAN/ULC-S102

Electrically Certified for Canada to CSA C22.2 No.62368-1:19

## Desired wall clearance to facilitate installation

25mm back wall clearance 25mm side wall clearance 25mm ceiling clearance 25mm ceiling clearance from top of cameras (if cameras are installed)

The expansions connect to the master via 24v low voltage and ethernet connections - installed by Snaile