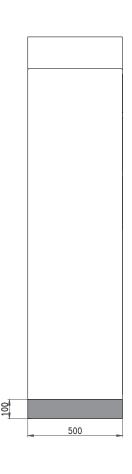

## Desired wall clearance to facilitate installation

25mm back wall clearance 25mm side wall clearance 25mm ceiling clearance 25mm ceiling clearance from top of cameras (if cameras are installed)

The expansions connect to the master via 24v low voltage and ethernet connections - installed by Snaile