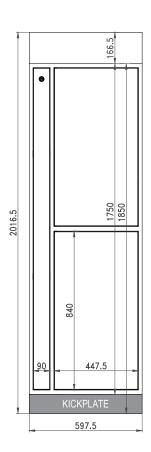

EXPANSION PARCEL LOCKER (OPTIONAL) 2-DOORS (597.5MM)

Requires connection to a Master Unit

Operating on an ISO27001 Certified IT Infrastructure

Fire rated for Canada to CAN/ULC-S102

Electrically Certified for Canada to CSA C22.2 No.62368-1:19

## Desired wall clearance to facilitate installation

25mm back wall clearance 25mm side wall clearance 25mm ceiling clearance 25mm ceiling clearance from top of cameras (if cameras are installed)

The expansions connect to the master via 24v low voltage and ethernet connections - installed by Snaile