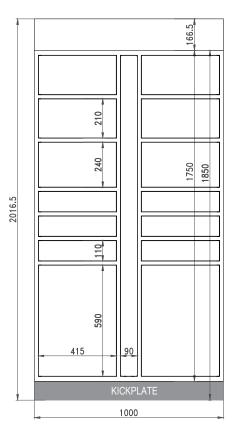

EXPANSION PARCEL LOCKER (OPTIONAL) 14-DOORS (1000MM)

Requires connection to a Master Unit

Operating on an ISO27001 Certified IT Infrastructure

Fire rated for Canada to CAN/ULC-S102

Electrically Certified for Canada to CSA C22.2 No.62368-1:19