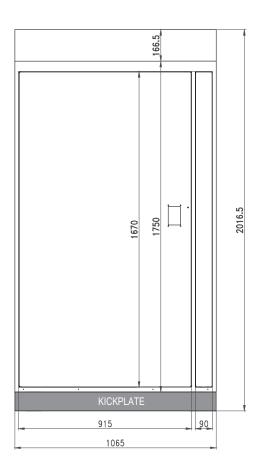

EXPANSION PARCEL LOCKER (OPTIONAL) 1-DOOR (1065MM)

Requires connection to a Master Unit

Operating on an ISO27001 Certified IT Infrastructure

Fire rated for Canada to CAN/ULC-S102

Electrically Certified for Canada to CSA C22.2 No.62368-1:19

## Desired wall clearance to facilitate installation

25mm back wall clearance 25mm side wall clearance 25mm ceiling clearance 25mm ceiling clearance from top of cameras (if cameras are installed)

The expansions connect to the master via 24v low voltage and ethernet connections - installed by Snaile