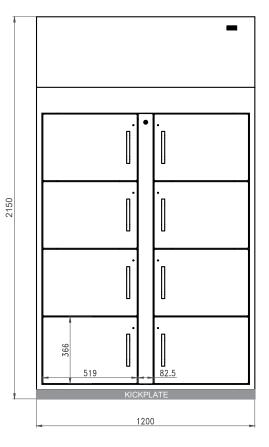

REFRIGERATED (OPTIONAL) 8-DOORS (1200MM)

Requires connection to a Master Unit.

Operating on an ISO27001 Certified IT Infrastructure

IP cameras & NVR + Pin hole comes with Master Unit - will be mounted to survey overall installation

## Wall Clearance

100mm back wall clearance 25mm side wall clearance 25mm ceiling clearance 25mm ceiling clearance from top of cameras (if cameras are installed)

## Electrical

Dedicated 15amp grounded plug located 48" AFF centered behind fridge - 8amp draw.

CONFIDENTIAL