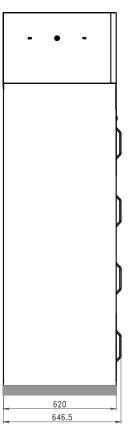

## Wall Clearance

100mm back wall clearance 25mm side wall clearance 25mm ceiling clearance 25mm ceiling clearance from top of cameras (if cameras are installed)