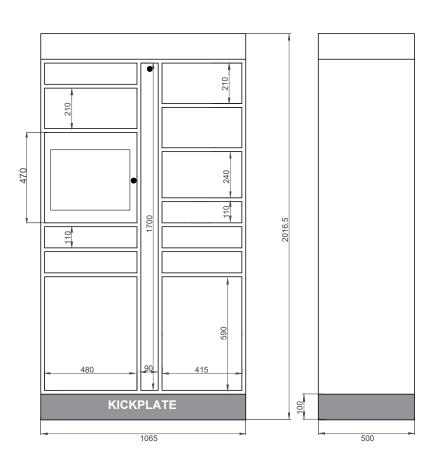

MASTER PARCEL LOCKER (REQUIRED) REAR-LOAD 12-DOOR (1065MM)

IP cameras & NVR + Pin hole comes with Master Unit - will be mounted to survey overall installation

Operating on an ISO27001 Certified IT Infrastructure

## Wall Clearance

100mm back wall clearance to vent CPU 25mm side wall clearance 25mm ceiling clearance 25mm ceiling clearance from top of cameras (if cameras are installed)

## Electrical

Standard 15amp grounded plug 48" AFF (centered behind master unit) -100w draw

## Ethernet

Cat5/6 48" AFF(centered behind master unit) OR Wi-Fi

The expansions connect to the master via 24v low voltage and ethernet connections - installed by Snaile

Scan QR Code to find out

CONFIDENTIAL