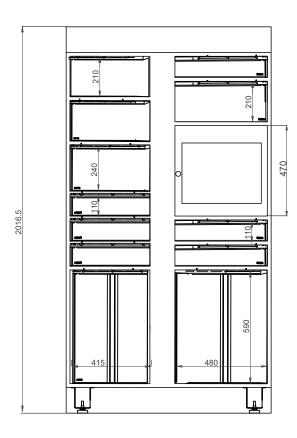

MASTER PARCEL LOCKER (REQUIRED) REAR-LOAD 12-DOOR (1065MM)

IP cameras & NVR + Pin hole comes with Master Unit - will be mounted to survey overall installation

Operating on an ISO27001 Certified IT Infrastructure