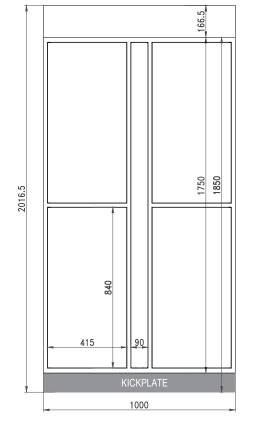

EXPANSION PARCEL LOCKER (OPTIONAL) REAR-LOAD 4-DOORS (1000MM)

Requires connection to a Master Unit

Operating on an ISO27001 Certified IT Infrastructure

Fire rated for Canada to CAN/ULC-S102

Electrically Certified for Canada to CSA C22.2 No.62368-1:19