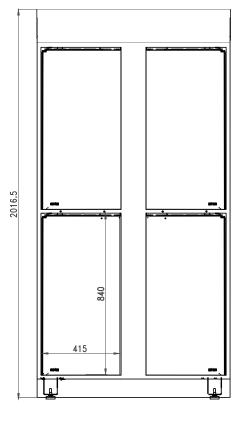

EXPANSION PARCEL LOCKER (OPTIONAL) REAR-LOAD 4-DOORS (1000MM)

Requires connection to a Master Unit

Operating on an ISO27001 Certified IT Infrastructure

Fire rated for Canada to CAN/ULC-S102

Electrically Certified for Canada to CSA C22.2 No.62368-1:19

IP cameras & NVR + Pin hole comes with Master Unit - will be mounted to survey overall installation