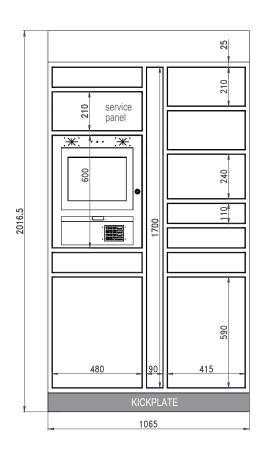

MASTER PARCEL LOCKER (REQUIRED) 10-DOOR (1065MM)

IP cameras & NVR + Pin hole comes with Master Unit - will be mounted to survey overall installation

Operating on an ISO27001 Certified IT Infrastructure

Fire rated for Canada to CAN/ULC-S102

## Wall Clearance

100mm back wall clearance to vent CPU 25mm side wall clearance 25mm ceiling clearance 25mm ceiling clearance from top of cameras (if cameras are installed)

## Electrical

Standard 15amp grounded plug 48" AFF (centered behind master unit) -100w draw

## Ethernet

Cat5/6 48" AFF(centered behind master unit) OR Wi-Fi

The expansions connect to the master via 24v low voltage and ethernet connections - installed by Snaile

Scan QR Code to find out!

CONFIDENTIAL