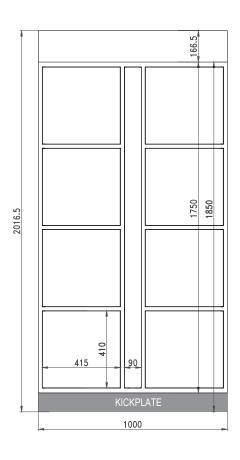

EXPANSION PARCEL LOCKER (OPTIONAL) 8-DOORS (1000MM)

Requires connection to a Master Unit

Operating on an ISO27001 Certified IT Infrastructure

Fire rated for Canada to CAN/ULC-S102

Electrically Certified for Canada to CSA C22.2 No.62368-1:19