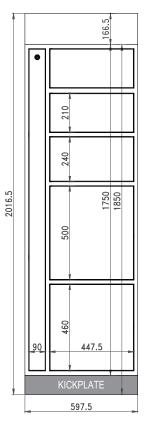

EXPANSION PARCEL LOCKER (OPTIONAL) 5-DOORS (597.5MM)

Requires connection to a Master Unit

Operating on an ISO27001 Certified IT Infrastructure

Fire rated for Canada to CAN/ULC-S102

Electrically Certified for Canada to CSA C22.2 No.62368-1:19