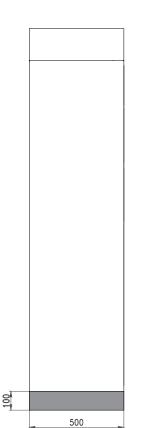

IP cameras & NVR + Pin hole comes with Master Unit - will be mounted to survey overall installation

Desired wall clearance to facilitate installation 25mm back wall clearance 25mm side wall clearance 25mm ceiling clearance

(if cameras are installed) The expansions connect to the master via

25mm ceiling clearance from top of cameras

24v low voltage and ethernet connections installed by Snaile