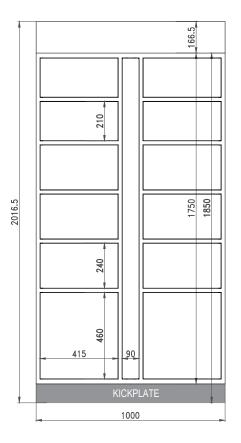

EXPANSION PARCEL LOCKER (OPTIONAL) 12-DOORS (1000MM)

Requires connection to a Master Unit

Operating on an ISO27001 Certified IT Infrastructure

Fire rated for Canada to CAN/ULC-S102

Electrically Certified for Canada to CSA C22.2 No.62368-1:19