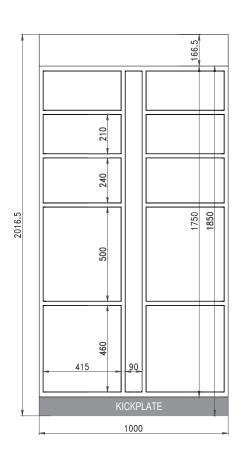

EXPANSION PARCEL LOCKER (OPTIONAL) 10-DOORS (1000MM)

Requires connection to a Master Unit

Operating on an ISO27001 Certified IT Infrastructure

Fire rated for Canada to CAN/ULC-S102

Electrically Certified for Canada to CSA C22.2 No.62368-1:19

## Desired wall clearance to facilitate installation

25mm back wall clearance 25mm side wall clearance 25mm ceiling clearance 25mm ceiling clearance from top of cameras (if cameras are installed)

The expansions connect to the master via 24v low voltage and ethernet connections - installed by Snaile