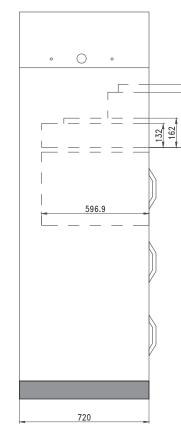

## Wall Clearance

100mm back wall clearance 25mm side wall clearance 25mm ceiling clearance 25mm ceiling clearance from top of cameras (if cameras are installed)