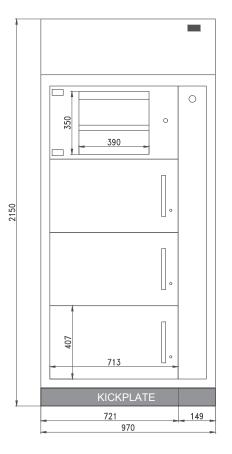

FREEZER UNIT (OPTIONAL) 4-DOORS (970MM)

Requires connection to a Master Unit.

Operating on an ISO27001 Certified IT Infrastructure

IP cameras & NVR + Pin hole comes with Master Unit - will be mounted to survey overall installation