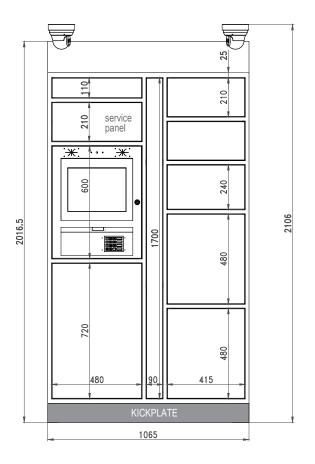

MASTER PARCEL LOCKER (REQUIRED) 7-DOOR (1065mm)

IP cameras & NVR + Pin hole comes with Master Unit - will be mounted to survey overall installation

Fire rated for Canada to CAN/ULC-S102

Electrically Certified for Canada to CSA C22.2 No.62368-1:19