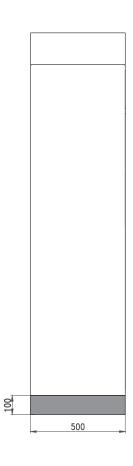

## **Wall Clearance**

100mm back wall clearance to vent CPU 25mm side wall clearance - can be zero 25mm ceiling clearance 25mm ceiling clearance from top of cameras (if cameras are installed)