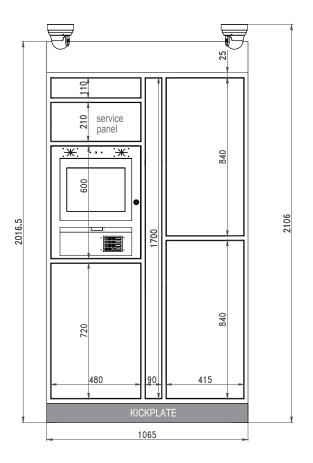

MASTER PARCEL LOCKER (REQUIRED) 4-DOOR (1065mm)

IP cameras & NVR + Pin hole comes with Master Unit - will be mounted to survey overall installation

Fire rated for Canada to CAN/ULC-S102

Electrically Certified for Canada to CSA C22.2 No.62368-1:19

## **Wall Clearance**

100mm back wall clearance to vent CPU 25mm side wall clearance - can be zero 25mm ceiling clearance 25mm ceiling clearance from top of cameras (if cameras are installed)

## **Electrical**

Standard 15amp grounded plug 48" AFF (centered behind master unit) - 100w draw

Ethernet Cat5/6 48" AFF **OR** Wi-Fi (centered behind master unit)

The expansions connect to the master via 24v low voltage and ethernet connections - installed by Snaile.