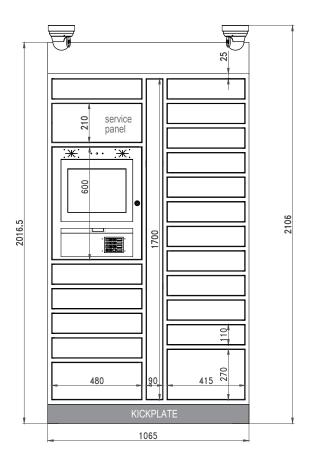

MASTER PARCEL LOCKER (REQUIRED) 18-DOOR (1065mm)

IP cameras & NVR + Pin hole comes with Master Unit - will be mounted to survey overall installation

Fire rated for Canada to CAN/ULC-S102

Electrically Certified for Canada to CSA C22.2 No.62368-1:19