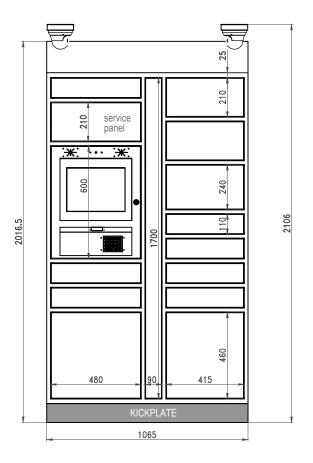

MASTER PARCEL LOCKER (REQUIRED) 12-DOOR (1065mm)

IP cameras & NVR + Pin hole comes with Master Unit - will be mounted to survey overall installation

Fire rated for Canada to CAN/ULC-S102

Electrically Certified for Canada to CSA C22.2 No.62368-1:19