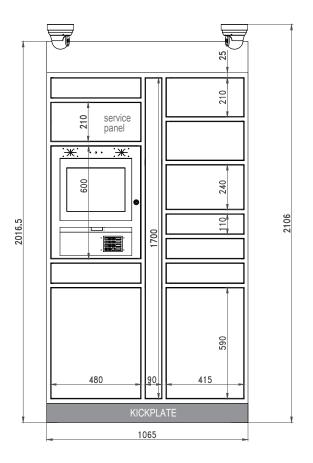

MASTER PARCEL LOCKER (REQUIRED) 10-DOOR (1065mm)

IP cameras & NVR + Pin hole comes with Master Unit - will be mounted to survey overall installation

Fire rated for Canada to CAN/ULC-S102

Electrically Certified for Canada to CSA C22.2 No.62368-1:19

## **Wall Clearance**

100mm back wall clearance to vent CPU 25mm side wall clearance - can be zero 25mm ceiling clearance 25mm ceiling clearance from top of cameras (if cameras are installed)

## **Electrical**

Standard 15amp grounded plug 48" AFF (centered behind master unit) -100w draw

## **Ethernet**

Cat5/6 48" AFF(centered behind master unit) **OR** Wi-Fi

The expansions connect to the master via 24v low voltage and ethernet connections - installed by Snaile

CONFIDENTIAL