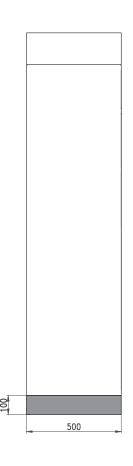

## **Wall Clearance**

100mm back wall clearance to vent CPU 25mm side wall clearance - can be zero 25mm ceiling clearance 25mm ceiling clearance from top of cameras (if cameras are installed)