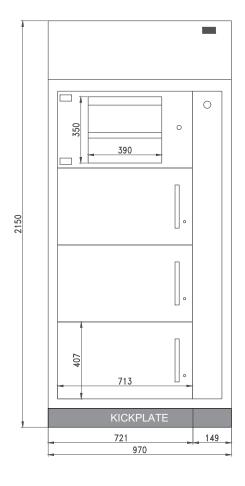

OPTIONAL 4 DOOR (970mm) FREEZER UNIT

Requires connection to a Master Unit.

Fire rated for Canada to CAN/ULC-S102

Electrically Certified for Canada to CSA SPE-1000

IP cameras & NVR + Pin hole comes with Master Unit - will be mounted to survey overall installation