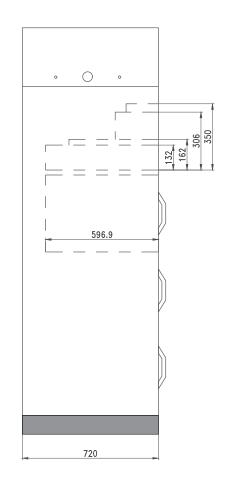

## **Wall Clearance**

100mm back wall clearance 25mm side wall clearance (desired for installation puposes, can be zero) 100mm ceiling clearance 25mm ceiling clearance from top of cameras (if cameras are installed)

## **Electrical**

Dedicated 15amp grounded plug located 48" AFF centered behind freezer - it draws 8amps.

CONFIDENTIAL