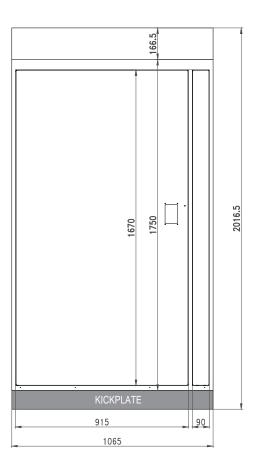

OPTIONAL 1-DOOR (1065mm) EXPANSION

Requires connection to a Master Unit.

Fire rated for Canada to CAN/ULC-S102

Electrically Certified for Canada to CSA C22.2 No.62368-1:19

IP cameras & NVR + Pin hole comes with Master Unit - will be mounted to survey overall installation